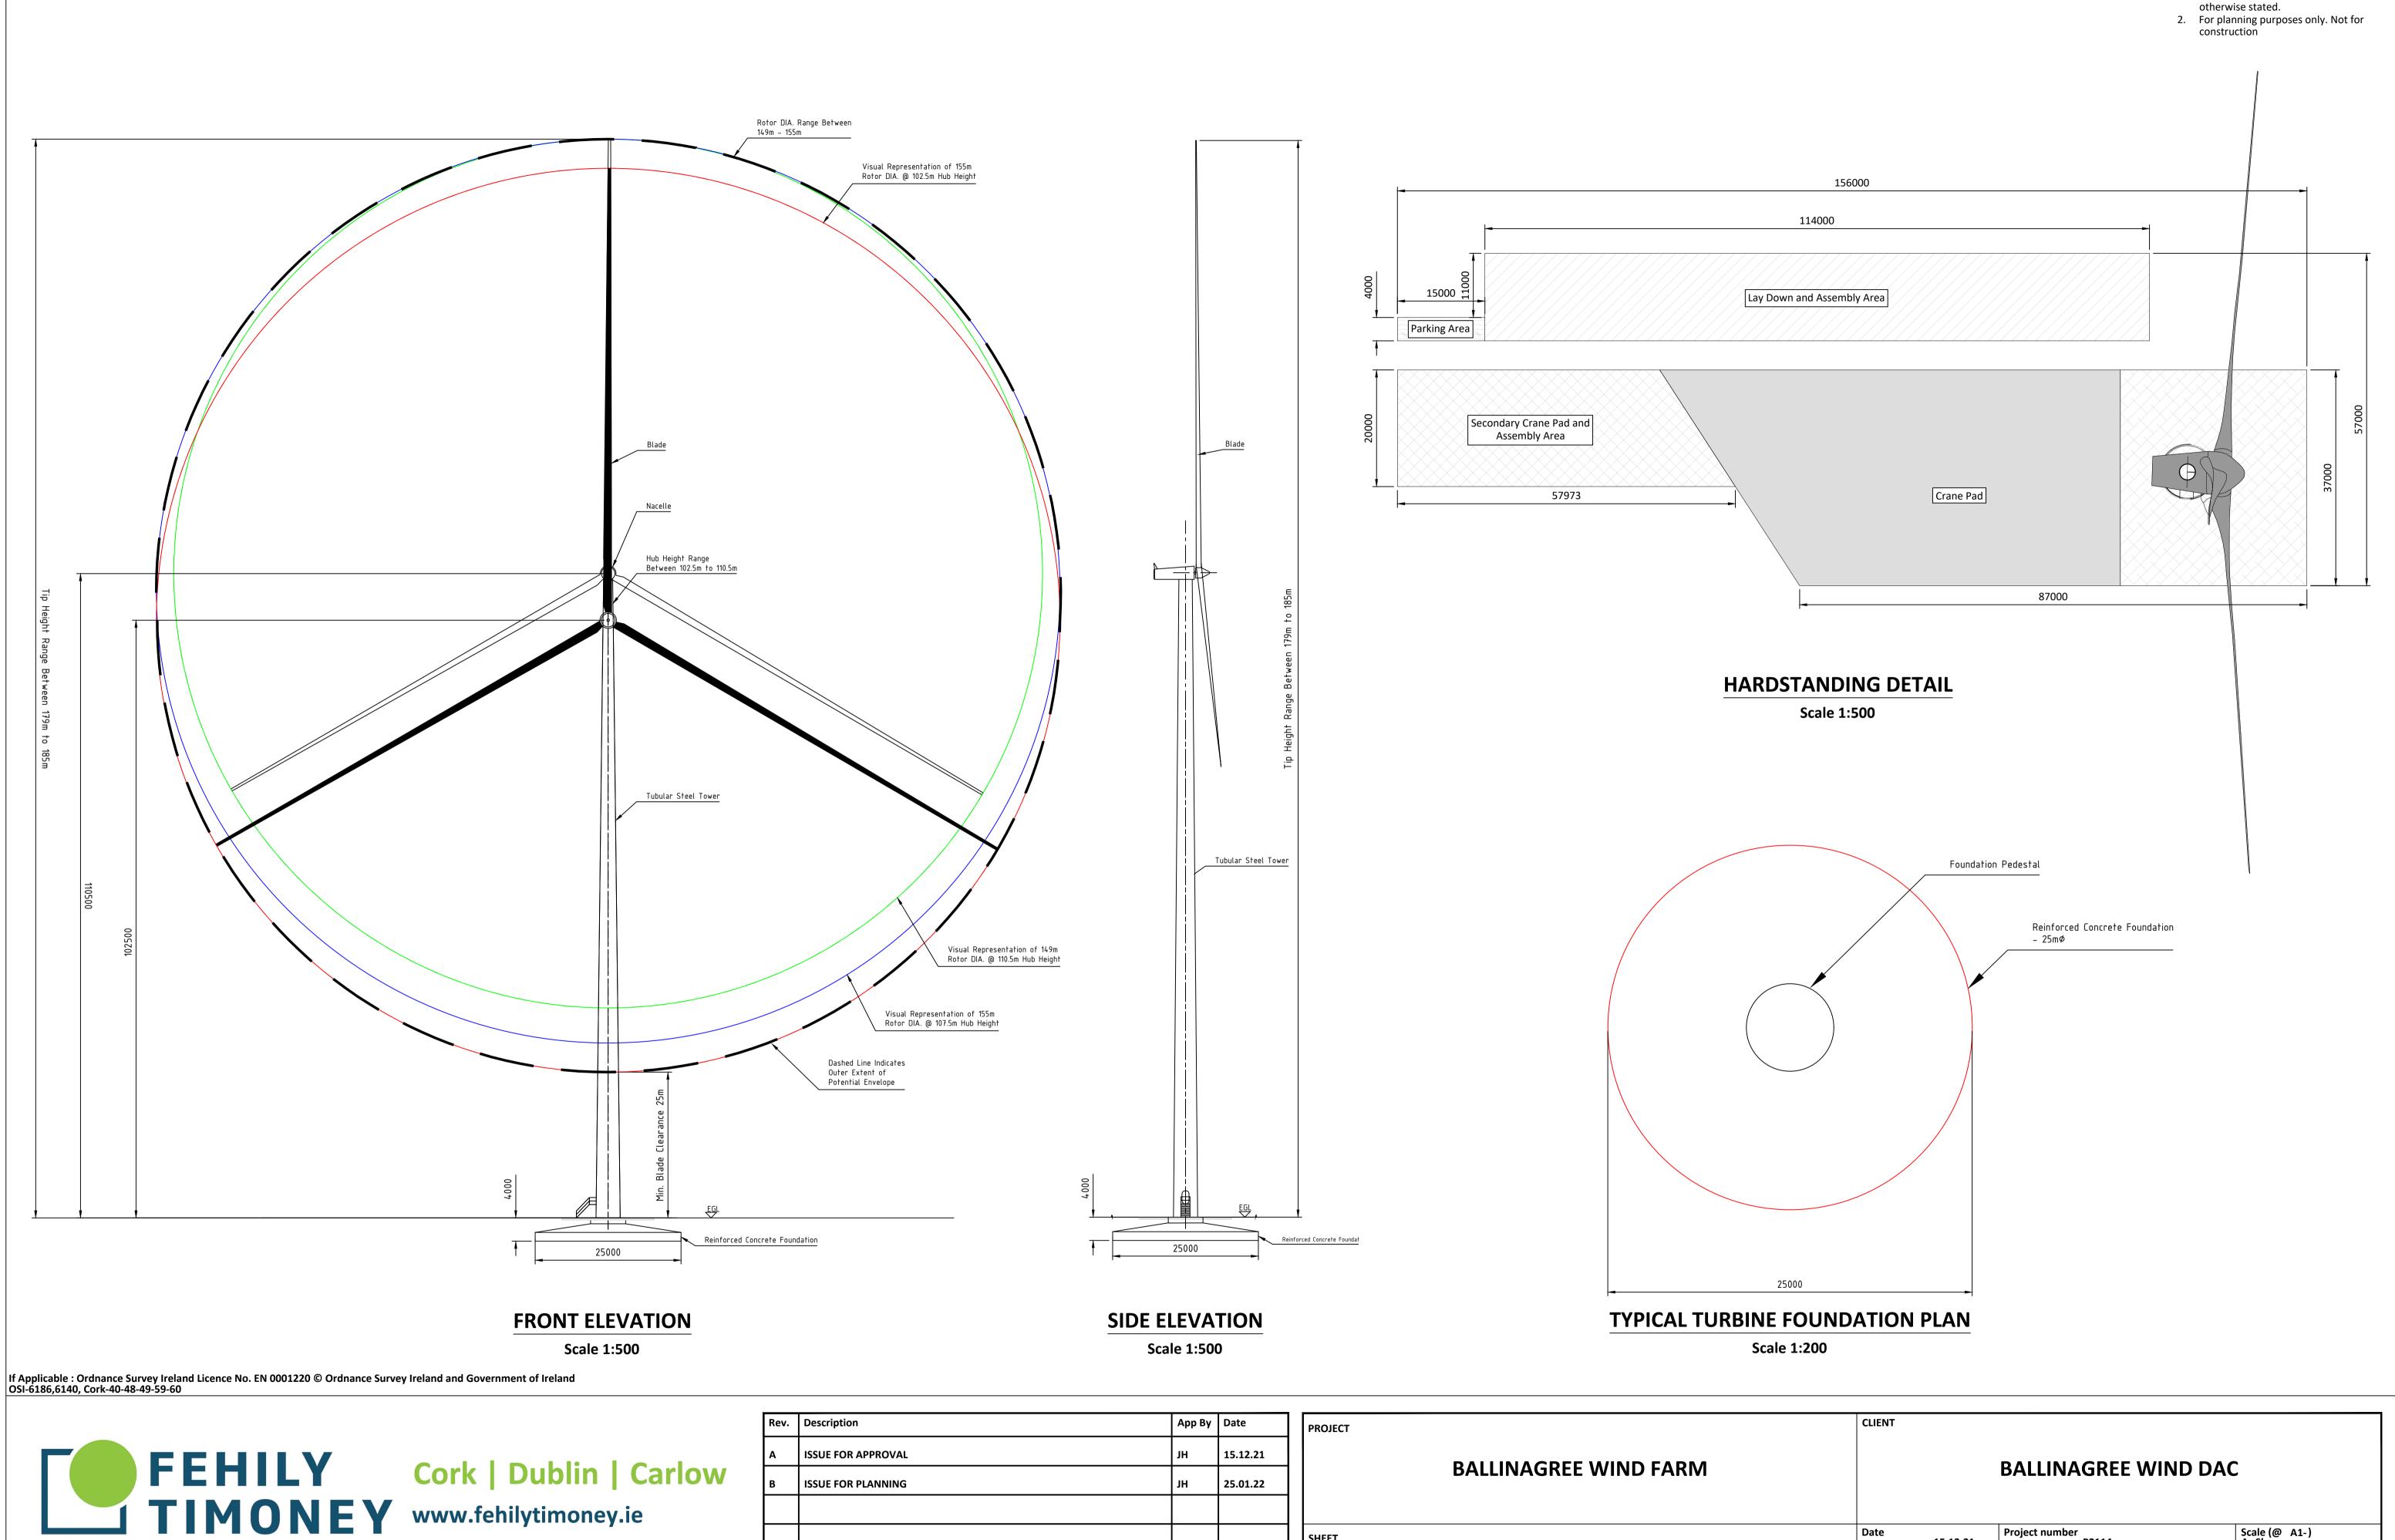

|   | PROJECT |                                            | CLIENT          | CLIENT             |                 |                           |     |  |  |
|---|---------|--------------------------------------------|-----------------|--------------------|-----------------|---------------------------|-----|--|--|
|   |         | BALLINAGREE WIND FARM BALLINAGREE WIND DAC |                 |                    |                 |                           |     |  |  |
|   | SHEET   |                                            | Date            | 15.12.21           | Project number  | Scale (@ A1-)<br>As Shown |     |  |  |
|   |         | TURBINE AND HARSTAND DETAILS               | Drawn by        | NS                 | Drawing Number  |                           | Rev |  |  |
|   |         |                                            | Checked by      | ТВ                 | P2114-0300-0021 |                           | B   |  |  |
| - | •       |                                            | O:\ACAD\2019\P2 | 114\P2114-0300-002 | 21              | ,                         |     |  |  |